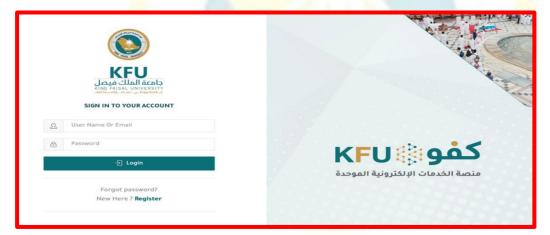

## **Steps to Access the Graduate Studies Portal**

1. Login to the graduate studies portal as shown in the figure

2. The username (university number) and password are entered as shown in the figure

3. You will receive a verification code message on your mobile

#### 4. Enter the services icon

| English D            | 🗴 الملف الشخصي 🗗 تسجيل خروج | طلباتي 🗘 الإشعارات | د الدينية المدينية (KFU) الرئيسية المدينية (KFU) المدينية المدينية (KFU) الرئيسية المدينية (KFU) المدينية (KFU) |
|----------------------|-----------------------------|--------------------|-----------------------------------------------------------------------------------------------------------------|
|                      |                             |                    | <b>بوابة الدرانسات العليا</b><br>بوابة الخدمات الإلكترونية لطلبة الدراسات المليا                                |
| الجنس د              | البريد البلندولتي           | الجوال             | ی مانی<br>اولم الکاریم                                                                                          |
| Register outbut<br>1 | ىلىيات المعاقلة<br>ب        | и<br>0             | اچمال الطلبات<br>1                                                                                              |
| العمليات             | Rela                        | تاريخ ثقديم الطنب  | طلبات تحت المعالجة                                                                                              |
| - Guissin            | الد بوجد بیانات             | יונער הגנעה ונאשי  | نوع الطلب                                                                                                       |