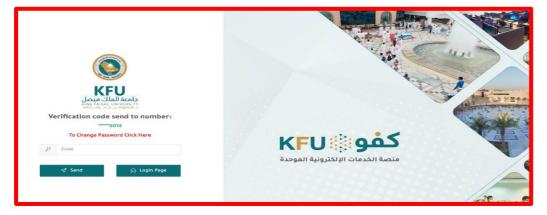

## **Steps to Access the Graduate Studies Portal**

1. Login to the graduate studies portal as shown in the figure

2. The username (university number) and password are entered as shown in the figure

3. You will receive a verification code message on your mobile