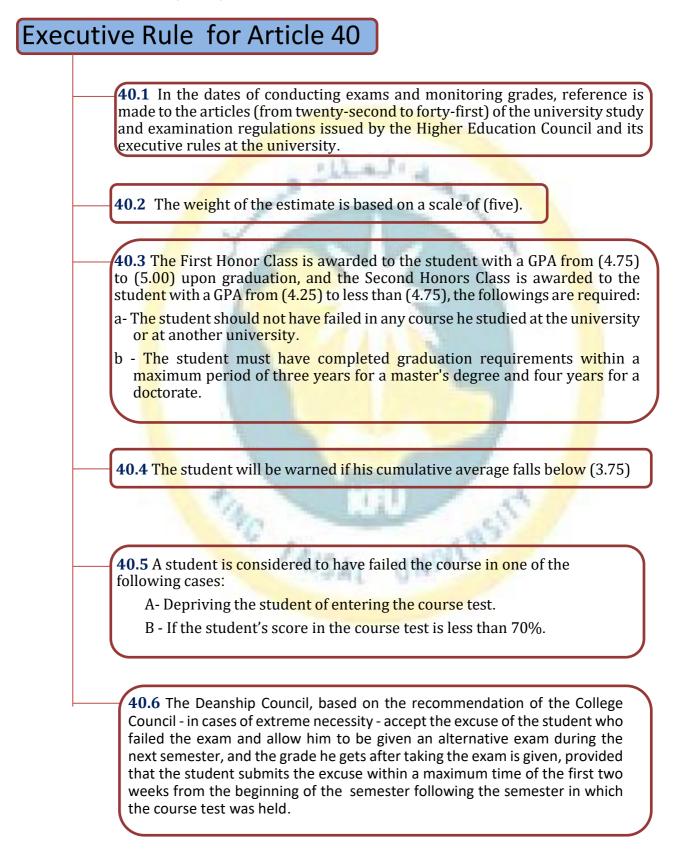

t require a comprehensive exam), and students of doctorate program should sit for the exam after completion of all required courses. An oral exam prepared by a specialized committee should follow. Both oral and written exams are governed by rules approved by the University Council on the recommendation of the Department Council and the approval of both the College and Graduate Studies Deanship Councils. The exam is supposed to cover the student's main and subspecializations. Students shall be nominated for the granting of a degree on passing the test at first sitting, but on failing it, or part of it, a second chance will be granted to be used in the span of one or two semesters; on failing again, the student will be terminated from the program.

#### **Examination Grades, Pass, Failed**



#### Deprive students: Attendance, Excuse

### Executive Rule for Article 40

**40.7** The student is prevented from continuing to study the course and entering the final exam, and he is considered a failure in the course if the percentage of his absence exceeds (25%) of the total lectures and scientific and field lessons specified for the course.

**40.8** The student is notified of the deprivation at the time, and the course professor submits a report to the head of the department to which the course belongs, stating that the student has been denied continuing to study the course, and the states the dates in which the student was absent.

**40.9** The head of the department to which the course belongs shall notify the Deanship of Graduate Studies, and the head of the department to whic