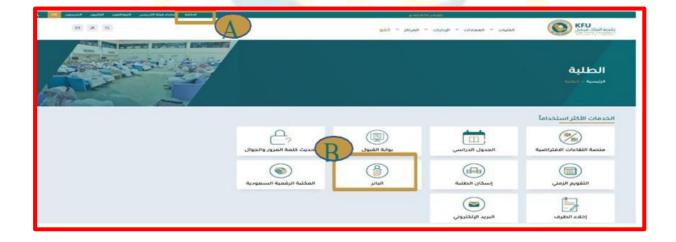

### Steps to register courses on the banner system

- 1. Enter the website of university <u>www.kfu.edu.sa</u>
  - A. Student
  - B. Banner

2. Click on the icon to enter Safe Area

3. Enter your username (university id number) and password