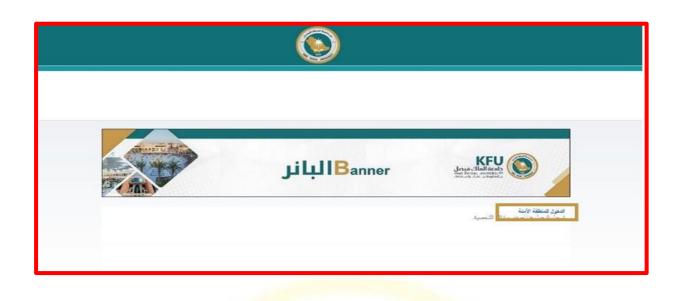

### Steps to register courses on the banner system

- 1. Enter the website of university <u>www.kfu.edu.sa</u>
  - A. Student
  - B. Banner

2. Click on the icon to enter Safe Area

3. Enter your username (university id number) and password

|                                        | $\odot$                                                                                                                                                                                                                                              |
|----------------------------------------|------------------------------------------------------------------------------------------------------------------------------------------------------------------------------------------------------------------------------------------------------|
|                                        |                                                                                                                                                                                                                                                      |
| Username (academic number)<br>Password | تسجیل دخول المستخدم<br>سرستسرمیه<br>سفترین:<br>سفرین:<br>سین دین                                                                                                                                                                                     |
|                                        | 1844 دیک Blocka ته تشریط قسمیدار تونیعی<br>رحما ترکیم هر مطوف سرک میگونه گمیک وزیر که Blocka دارد میار<br>موز استمام ها فرنامج ۲۵ به ترخص من Ellucia ربنه و تک تدرید و لکار وانده او کتر من تعقیف هرخص هوقه بین Ellucia و ترکه هرخص میل هوشوع.<br>28 |