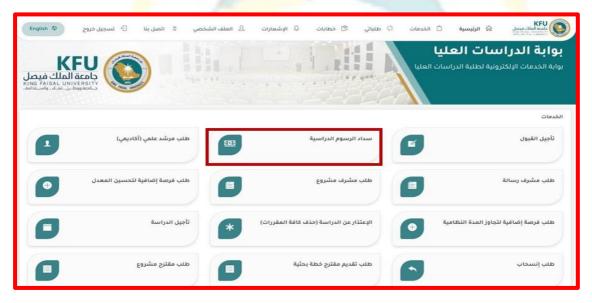

### 5. Choose the tuition fee payment icon

- 6. The number of hours to be recorded is determined, then the payment receipt is attached, then the application is sent
  - A. Enter the number of hours to be recorded.
  - B. If there is a previous balance, please write it in the notes field, with the need to attach the previous payment receipt.
  - C. Upload payment receipt icon.
  - D. Send request icon.

9. For students of the M.Sc Chemistry program in College of Sciences who do not fulfill the language requirement, the number of hours to be registered (one hour only) is entered, and the payment receipt is attached in the amount of (400 riyals).

- A. Enter the number of hours to be recorded (one hour only)
- B. Raise payment receipt icon.
- C. Send request icon.

| Sealar D               |            |               | ع مصفر مشخصي 10 مسجور مربع           | مدينين 6 مليان 1 مريسيرين 1                                                            |                                                              |
|------------------------|------------|---------------|--------------------------------------|----------------------------------------------------------------------------------------|--------------------------------------------------------------|
|                        |            | 1             |                                      |                                                                                        | <b>بوابة الدرانيات ا</b><br>بوانة الجدمات الإكبرونية تطلية ا |
| AING PAISAC UNIVERSITY |            |               |                                      |                                                                                        | سداء الرسوم الدراسية                                         |
|                        |            |               |                                      |                                                                                        | Appropriate property of some should all the source           |
|                        | سيري الطبي | partial famil | مىمىراسىدامە<br>يەل 1300 يىلى سىقونى | bline are write's innerst faulting<br>10<br>bash ready transfers<br>200 r yrte wangers | اليسيد العالي<br>00.8 إذار الملودي                           |
|                        |            |               |                                      |                                                                                        | Criteria                                                     |
|                        |            |               |                                      |                                                                                        |                                                              |
| _0                     |            |               |                                      | والمحاور وموارعها والإيرانية والمحاورة والمحاورة والمحاورة                             |                                                              |