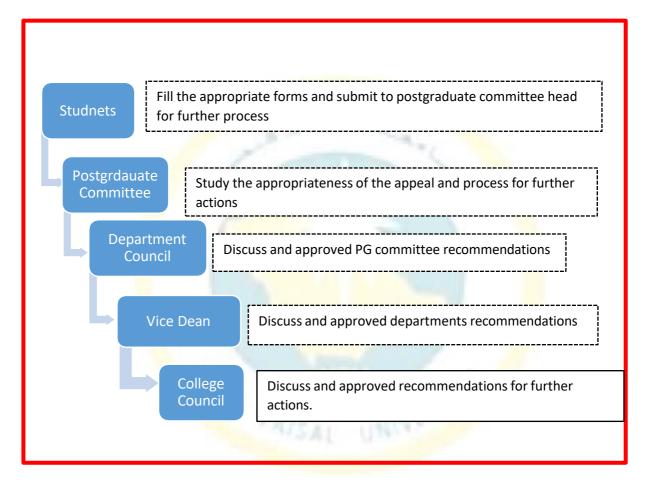

3. To avoid showing intolerance that corrupt the spirit of competition.

4. To adhere with honesty and credibility in all financial transactions and others.

5. To represent the university honorably through participating in any means of social media.

6. To abide with all assigned duties in any activity or event and to act with the sense of responsibility.

## **Complaints and Grievances**

The College recognizes an individual's right to raise an issue or concern regarding the conduct of the College's and University's operations, services, staff and facilities, and the applications of its policies and procedures. The College encourages an organizational culture that responds to issues and concerns in a receptive and constructive manner and in accordance with the principles of procedural fairness and natural justice. The College welcomes your feedback and provides a comprehensive Complaint and Grievance framework to ensure best practices and support as you engage in a resolution process.