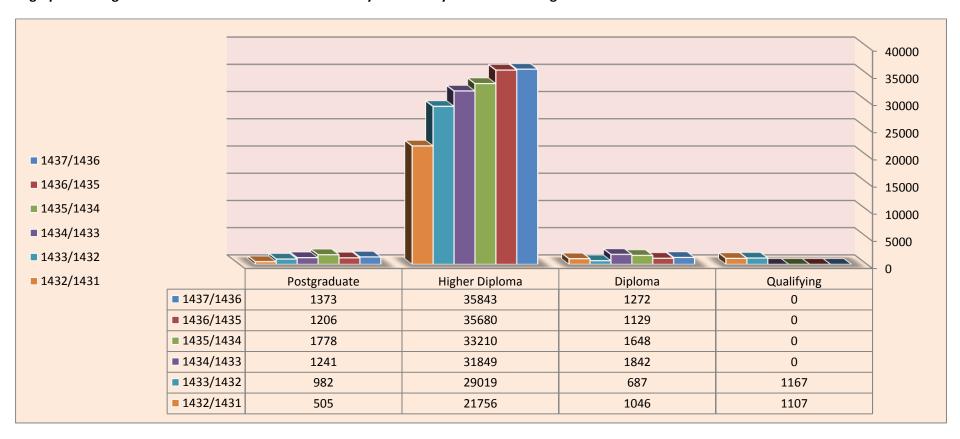

#### A graph showing the evolution in the number of university students by the scientific stage

## The evolution of the number of university students

| year Academic | Qualifying | Diploma | Higher Diploma | Postgraduate | Total |
|---------------|------------|---------|----------------|--------------|-------|
| 1437/1436     | 0          | 1272    | 35843          | 1373         | 38488 |
| 1436/1435     | 0          | 1129    | 35680          | 1206         | 38015 |
| 1435/1434     | 0          | 1648    | 33210          | 1778         | 36636 |
| 1434/1433     | 0          | 1842    | 31849          | 1241         | 34932 |
| 1433/1432     | 1167       | 687     | 29019          | 982          | 31855 |
| 1432/1431     | 1107       | 1046    | 21756          | 505          | 24414 |