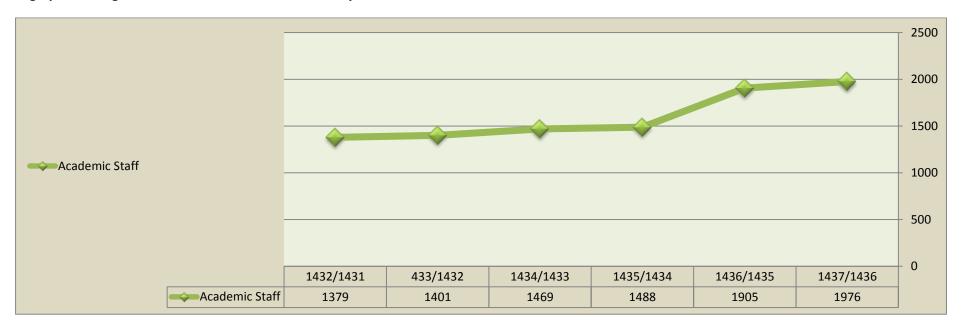

## A graph showing the evolution in the number of faculty members

## **Evolution in the number of faculty members**

| year Academic | staff Academic |
|---------------|----------------|
| 1437/1436     | 1976           |
| 1436/1435     | 1905           |
| 1435/1434     | 1488           |
| 1434/1433     | 1469           |
| 433/1432      | 1401           |
| 1432/1431     | 1379           |