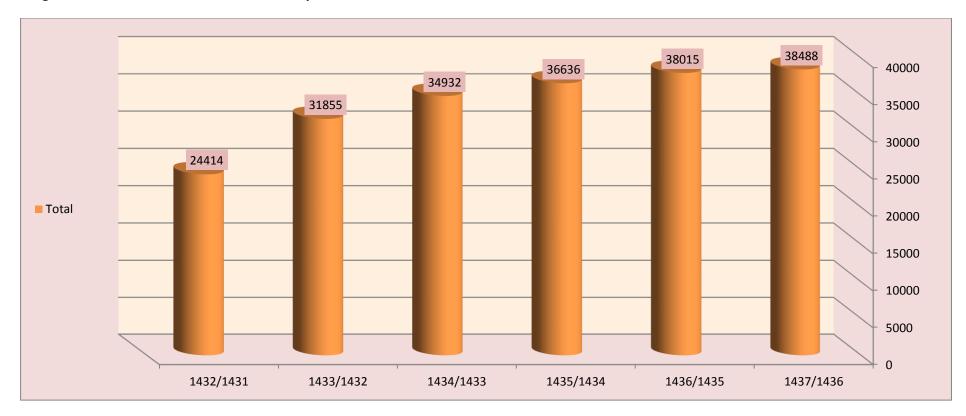

## Diagram shows the evolution of total university students

## The evolution of the number of university students

| year Academic | Qualifying | Diploma | Higher Diploma | Postgraduate | Total |
|---------------|------------|---------|----------------|--------------|-------|
| 1437/1436     | 0          | 1272    | 35843          | 1373         | 38488 |
| 1436/1435     | 0          | 1129    | 35680          | 1206         | 38015 |
| 1435/1434     | 0          | 1648    | 33210          | 1778         | 36636 |
| 1434/1433     | 0          | 1842    | 31849          | 1241         | 34932 |
| 1433/1432     | 1167       | 687     | 29019          | 982          | 31855 |
| 1432/1431     | 1107       | 1046    | 21756          | 505          | 24414 |