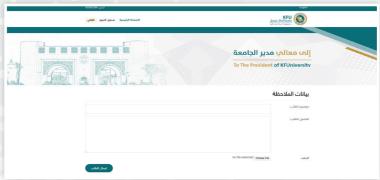

## Introduction

Within the framework of the university's digital transformation process, and in line with the vision of the Kingdom 2030, the Deanship of Information Technology developed a system (called To the President of KFUniversity) to allow all beneficiaries (customers) make suggestions, initiatives, and inquiries with the possibility of tracking them to ensure their reaching the university's relevant departments. For sure, this electronic system is effective and it is supported by a system that sends notifications via e-services, e-mail, and SMS.

### **System Features**

Conversion into digital services. The system enables the beneficiaries to submit their initiatives and observations through modern and advanced digital channels.

The digital communication between the public and university officials.