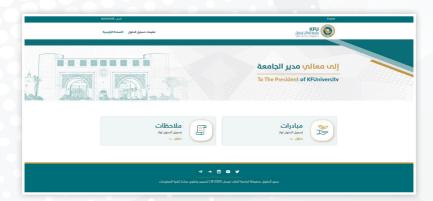

# To The President of KFUniversity

## Introduction

Within the framework of the university's digital transformation process, and in line with the vision of the Kingdom 2030, the Deanship of Information Technology developed a system (called To the President of KFUniversity) to allow all beneficiaries (customers) make suggestions, initiatives, and inquiries with the possibility of tracking them to ensure their reaching the university's relevant departments. For sure, this electronic system is effective and it is supported by a system that sends notifications via e-services, e-mail, and SMS.