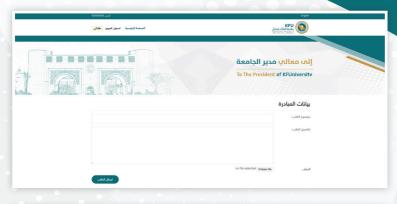

## Introduction

Within the framework of the university's digital transformation process, and in line with the vision of the Kingdom 2030, the Deanship of Information Technology developed a system (called To the President of KFUniversity) to allow all beneficiaries (customers) make suggestions, initiatives, and inquiries with the possibility of tracking them to ensure their reaching the university's relevant departments. For sure, this electronic system is effective and it is supported by a system that sends notifications via e-services, e-mail, and SMS.

### **System Features**

Conversion into digital services. The system enables the beneficiaries to submit their initiatives and observations through modern and advanced digital channels.

The digital communication between the public and university officials.